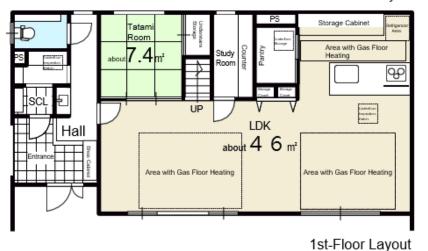

## Room Plan

**Sale Price:** 79,800,000

Layout: 4LDK+S

(4 Bedrooms, Living Room, Dining Room, Kitchen, Service Room)

Road Conditions: One side facing the road

Main Orientation: South

**Terrain:** Elevated

Parking Lot: Available for multiple cars

Building Area: 154.84m

Land Ownership: Freehold