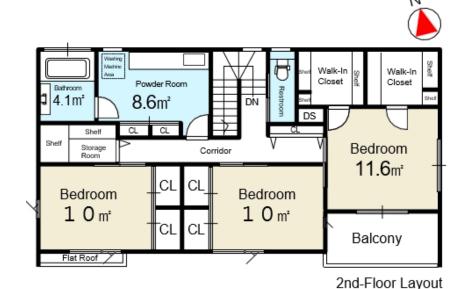

## Room Plan

**Sale Price:** 79,800,000

Layout: 4LDK+S

(4 Bedrooms, Living Room, Dining Room, Kitchen, Service Room)

Road Conditions: One side facing the road

Main Orientation: South

**Terrain:** Elevated

Parking Lot: Available for multiple cars

Building Area: 154.84m

Land Ownership: Freehold