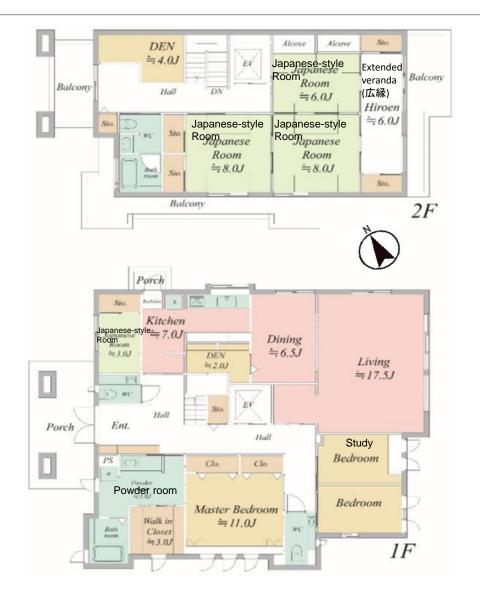

# Room Plan

**Sale Price:** ¥169,000,000

Layout: 7LDK + 2S + WIC

Road Conditions: Facing one road

Main Orientation: South

Parking: Available for 2 cars

Current Status: Vacant

Handover Time: Negotiable