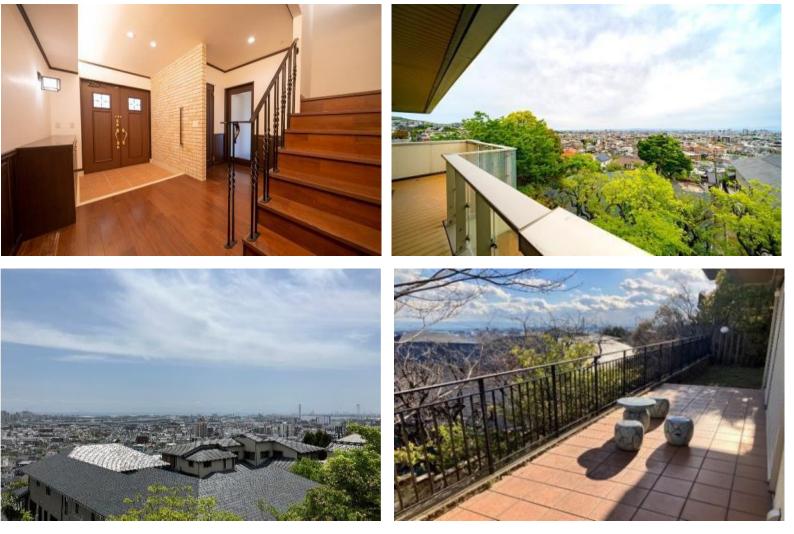

#### A luxury detached house

#### with spectacular views of

### Ashiya and Osaka Bay

### with elevator

Mash Co., Ltd. 3-11, Fujishirodai 2-chome, Suita City, Osaka Prefecture Osaka Prefecture Governor License (2) No. 58189 Tel: 06-6369-7347

# Property Information



#### Address:

20-19 Sanjo-cho, Ashiya City, Hyogo Prefecture **Construction Date:** September 2007 **Building Structure:** Lightweight Steel Frame Structure **Total Floors:** 2 Floors Above Ground Land Area: 618.00m **Building Area:** 248.72m<sup>2</sup> Land Ownership: Freehold Transportation: •11-minute walk from JR Tokaido Main Line Konan-Yamate Station •14-minute walk from Hankyu Kobe Line Ashiyagawa Station

# Room Plan



**Sale Price:** ¥169,000,000

Layout: 7LDK + 2S + WIC

Road Conditions: Facing one road

Main Orientation: South

Parking: Available for 2 cars

Current Status: Vacant

Handover Time: Negotiable

## Room Photo