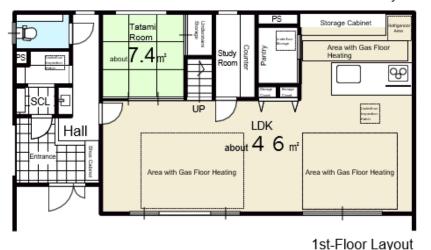

## Room Plan

**Sale Price:** ¥108,000,000

Layout: 4LDK + S

(4 Bedrooms, Living Room, Dining Room, Kitchen, Service Room)

Road Conditions: One side facing the road

Main Orientation: South

**Terrain:** Elevated

## Room Photo