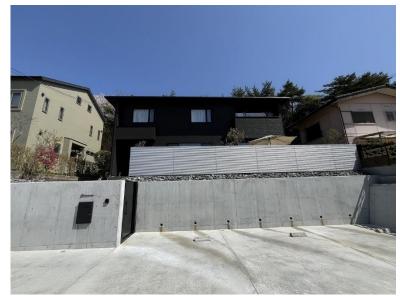

ress: 19-9 Okuike Minami-cho, Ashiya City,

Hyogo Prefecture

**Completion Date:** July 2022

**Building Structure:** Wooden structure with a slate roof

Total Floors: 2 above ground

Land Area: 573.2m<sup>2</sup>

**Building Area:** 154.84m<sup>2</sup>

Land Ownership: Freehold

## **Transportation:**

•Approximately 20 minutes by Hankyu Bus from Hankyu Kobe Line Ashiyagawa Station

 Approximately 4 minutes on foot from Ashiya Highland Bus Stop

## Room Plan





**Sale Price:** ¥108,000,000

Layout: 4LDK + S

(4 Bedrooms, Living Room, Dining Room, Kitchen, Service Room)

Road Conditions: One side facing the road

Main Orientation: South

**Terrain:** Elevated

Parking Lot: Available for multiple cars

Current Status: Occupied by the owner

Handover Date: Negotiable

## Room Photo