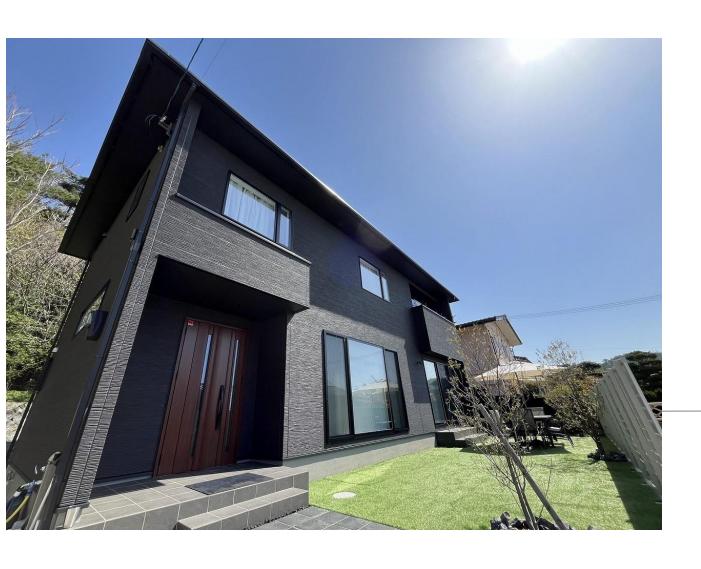

## Property Information

Address: 19-9 Okuike Minami-cho, Ashiya City,

Hyogo Prefecture

**Completion Date:** July 2022

**Building Structure:** Wooden structure with a slate roof

Total Floors: 2 above ground

Land Area: 573.2m<sup>2</sup>

**Building Area:** 154.84m<sup>2</sup>

Land Ownership: Freehold

## Room Plan

**Sale Price:** ¥108,000,000

Layout: 4LDK + S

(4 Bedrooms, Living Room, Dining Room, Kitchen, Service Room)

Road Conditions: One side facing the road

Main Orientation: South

**Terrain:** Elevated