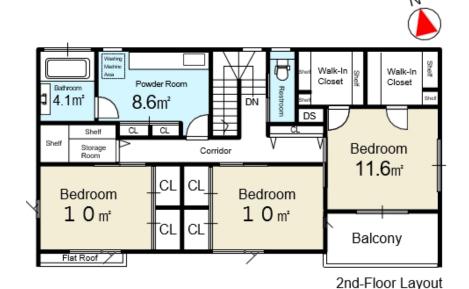

## Room Plan

**Sale Price:** ¥108,000,000

Layout: 4LDK + S

(4 Bedrooms, Living Room, Dining Room, Kitchen, Service Room)

Road Conditions: One side facing the road

Main Orientation: South

**Terrain:** Elevated

## Room Photo