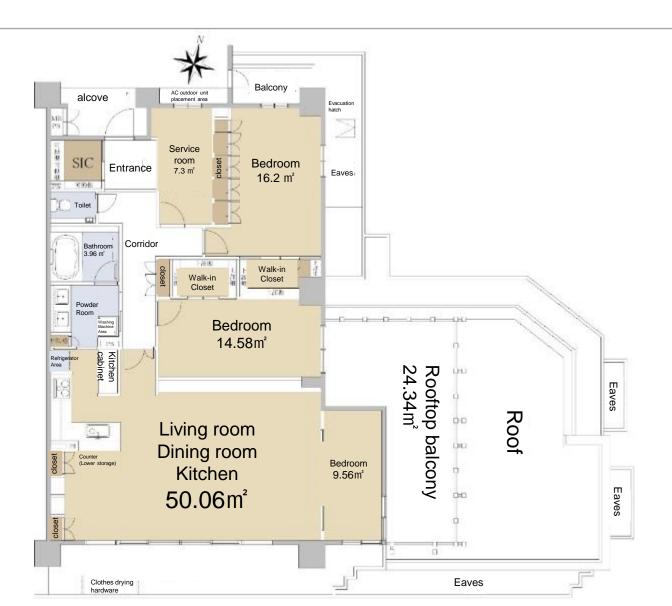

### Room Plan

Price: 219,800,000 yen

Layout: 3SLDK

(3 rooms + service room + living/dining/kitchen)

Main Orientation: South

Management Fee: 33,660 yen/month

Repair Reserve Fund: 13,630 yen/month

Parking: Parking space with ownership rights available for separate purchase (Management Fee: 8,120 yen/month, Repair Reserve Fund: 3,290 yen/month)