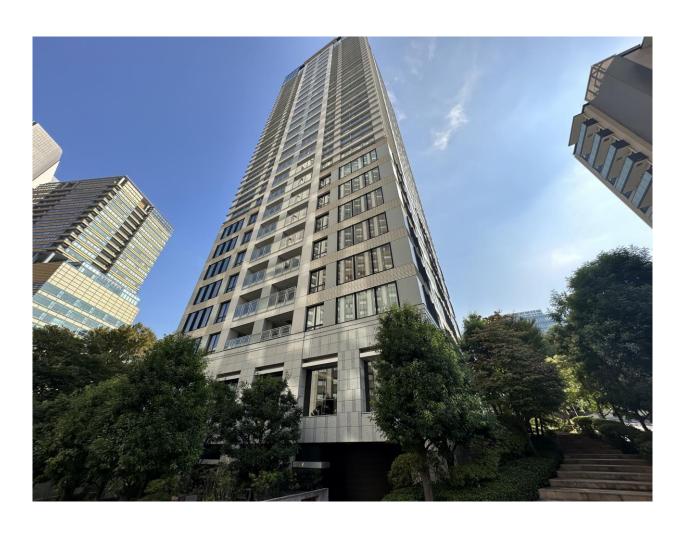

#### **Address Information:**

•Address: 1-11-12 Akasaka, Minato-ku, Tokyo

•Completion Date: November 2009

•Structure: Reinforced Concrete

•Total Number of Floors: 26 above ground, 3 below ground

•Total Units: 87 units

Management Company:

Nippon Steel Community Service Co., Ltd.

Management Type:

Fully Entrusted / Daytime Management

•Construction: Obayashi Corporation