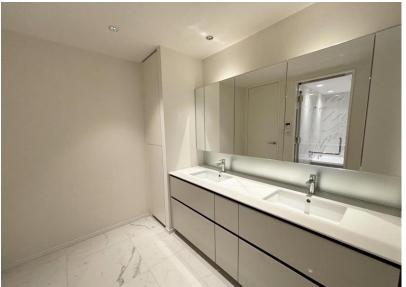

#### **Complete Renovation:**

Finished in late April 2024

Countertops

Beltline: Decorative Molding

Bathroom Walls

Bathtub Skirt

Bathroom Flooring

Complete Bathroom Renovation: Custom-designed

•Series: LIVE NATURAL BIRCH

Stove: G;Line

Custom-Made Cabinetry

Images are for reference only; actual renovations may differ.

Bathtub: JAXSON

Floor Tiles: MARAZZI

Renovation Details Kitchen Renovation Valcucine Stove Replacement G:LINE JAXSON Complete Bathroom Renovation Washbasin Replacement (Dual Sinks) CERA TRADING LTD. Toilet Replacement TOTO MARAZZI Premium Floor Tile Replacement (LDK, Hallway, Kitchen, Bathroom, and Restroom Floors) Wallpaper Replacement sangetsu (Walls and Ceilings) Asahi Woodtec Flooring (LIVE NATURAL BIRCH)