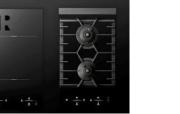

#### Kitchen Renovation:

Featuring Valcucine, renowned for its high-end design and premium materials.

•Floor Tiles Manufacturer:

MARA77I •Series: All Marble •Color: Snow White

•Flooring Manufacturer: ·Asahi Woodtec Co., Ltd.

•Series: LIVE NATURAL BIRCH

Stove: G;Line

Custom-Made Cabinetry

Images are for reference only; actual renovations may differ.

Bathtub: JAXSON

Floor Tiles: MARAZZI

Renovation Details Kitchen Renovation Valcucine Stove Replacement G:LINE JAXSON Complete Bathroom Renovation Washbasin Replacement (Dual Sinks) CERA TRADING LTD. Toilet Replacement TOTO MARAZZI Premium Floor Tile Replacement (LDK, Hallway, Kitchen, Bathroom, and Restroom Floors) Wallpaper Replacement sangetsu (Walls and Ceilings) Asahi Woodtec Flooring (LIVE NATURAL BIRCH)