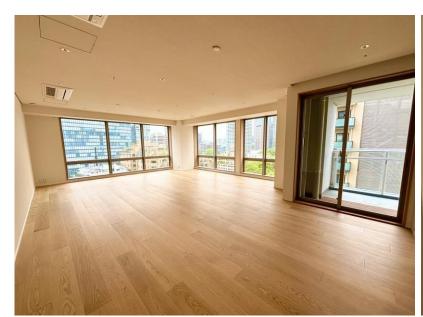

round, 3 below ground

•Total Units: 87 units

Management Company:

Nippon Steel Community Service Co., Ltd.

Management Type:

Fully Entrusted / Daytime Management

•Construction: Obayashi Corporation

#### **Public Facilities:**

- Luxury Guest Rooms
- Scenic Reception Lounge
- Professional Front Desk Service
- Storage Rooms
- Garbage Disposal Facilities on Each Floor

### Room Plan



#### **Sales Information:**

•Sales Price: ¥1,150,000,000

¥998,000,000 (Price Revised)

•Room Number: Unit 1102 •Exclusive Area: 185.44 m<sup>2</sup>

•Layout:

4LDK + Walk-In Closet + Laundry Room

•Repair Reserve Fund: ¥33,380/month

•Management Fee: ¥126,100/month

•Primary Orientation: Southwest

•Parking: ¥47,000 - ¥55,000 /month

•Current Status: Vacant

•Handover Period: Negotiable

# Room Photos













### Renovation

#### **Complete Renovation:**

Finished in late April 2024





Countertops

Beltline: Decorative Molding



Bathroom Walls



Bathtub Skirt



Bathroom Flooring



Complete Bathroom Renovation: Custom-designed

#### Kitchen Renovation:

Featuring Valcucine, renowned for its high-end design and premium materials.



•Floor Tiles Manufacturer:

MARA77I •Series: All Marble •Color: Snow White



•Flooring Manufacturer: ·Asahi Woodtec Co., Ltd.

•Series: LIVE NATURAL BIRCH



Stove: G;Line



Custom-Made Cabinetry

Images are for reference only; actual renovations may differ.



Bathtub: JAXSON



Floor Tiles: MARAZZI

Renovation Details Kitchen Renovation Valcucine Stove Replacement G:LINE JAXSON Complete Bathroom Renovation Washbasin Replacement (Dual Sinks) CERA