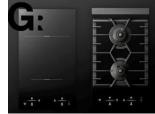

#### Kitchen Renovation:

Featuring Valcucine, renowned for its high-end design and premium materials.

•Floor Tiles Manufacturer:

MARA77I •Series: All Marble •Color: Snow White

•Flooring Manufacturer: ·Asahi Woodtec Co., Ltd.

•Series: LIVE NATURAL BIRCH

Stove: G;Line

Custom-Made Cabinetry

Images are for reference only; actual renovations may differ.

Bathtub: JAXSON

Floor Tiles: MARAZZI

Renovation Details Kitchen Renovation Valcucine Stove Replacement G:LINE JAXSON Complete Bathroom Renovation Washbasin Replacement (Dual Sinks) CERA TRADING LTD. Toilet Replacement TOTO MARAZZI Premium Floor Tile Replacement (LDK, Hallway, Kitchen, Bathroom, and Restroom Floors) Wallpaper Replacement sangetsu (Walls and Ceilings) Asahi Woodtec Flooring (LIVE NATURAL BIRCH)