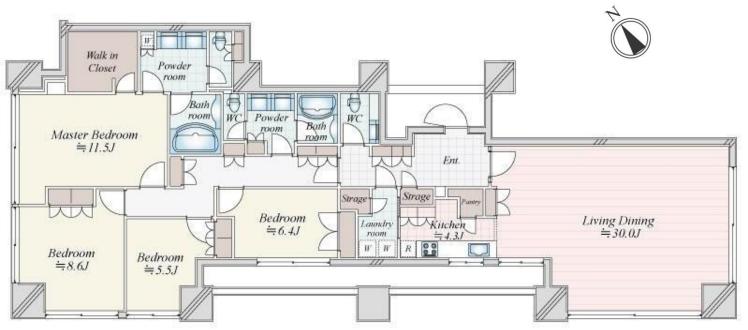

### Room Plan

#### **Sales Information:**

•Sales Price: ¥1,150,000,000

¥998,000,000 (Price Revised)

•Room Number: Unit 1102 •Exclusive Area: 185.44 m<sup>2</sup>

•Layout:

4LDK + Walk-In Closet + Laundry Room

•Repair Reserve Fund: ¥33,380/month