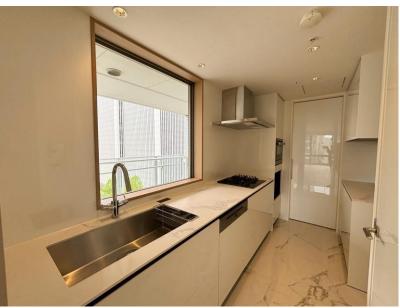

#### Kitchen Renovation:

Featuring Valcucine, renowned for its high-end design and premium materials.

•Floor Tiles Manufacturer:

MARA77I •Series: All Marble •Color: Snow White

•Flooring Manufacturer: ·Asahi Woodtec Co., Ltd.

•Series: LIVE NATURAL BIRCH

Stove: G;Line

Custom-Made Cabinetry

Images are for reference only; actual renovations may differ.

Bathtub: JAXSON

Floor Tiles: MARAZZI

Renovation Details Kitchen Renovation Valcucine Stove Replacement G:LINE JAXSON Complete Bathroom Renovation Washbasin Replacement (Dual Sinks) CERA TRADING LTD. Toilet Replacement TOTO MARAZZI Premium Floor Tile Replacement (LDK, Hallway, Kitchen, Bathroom, and Restroom Floors) Wallpaper Replacement sangetsu (Walls and Ceilings) Asahi Woodtec Flooring (LIVE NATURAL BIRCH)