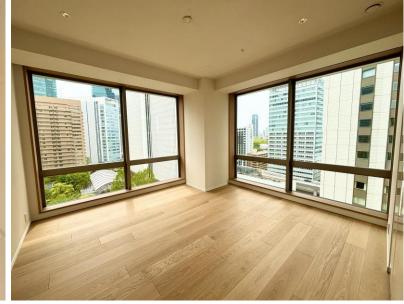

# Room Photos

#### **Sales Information:**

•Sales Price: ¥1,150,000,000

¥998,000,000 (Price Revised)

•Room Number: Unit 1102 •Exclusive Area: 185.44 m<sup>2</sup>

•Layout:

4LDK + Walk-In Closet + Laundry Room

•Repair Reserve Fund: ¥33,380/month

•Management Fee: ¥126,100/month

•Primary Orientation: Southwest

•Parking: ¥47,000 - ¥55,000 /month

•Current Status: Vacant

•Handover Period: Negotiable