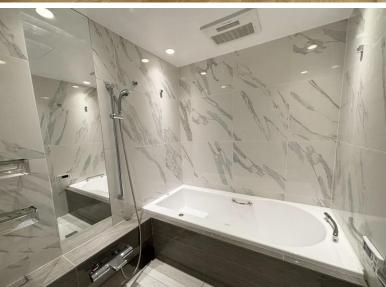

#### **Complete Renovation:**

Finished in late April 2024

Countertops

Beltline: Decorative Molding

Bathroom Walls

Bathtub Skirt

Bathroom Flooring

Complete Bathroom Renovation: Custom-designed

•Series: LIVE NATURAL BIRCH

Stove: G;Line

Custom-Made Cabinetry

Images are for reference only; actual renovations may differ.

Bathtub: JAXSON

Floor Tiles: MARAZZI

Renovation Details Kitchen Renovation Valcucine Stove Replacement G:LINE JAXSON Complete Bathroom Renovation Washbasin Replacement (Dual Sinks) CERA TRADING LTD. Toilet Replacement TOTO MARAZZI Premium Floor Tile Replacement (LDK, Hallway, Kitchen, Bathroom, and Restroom Floors) Wallpaper Replacement sangetsu (Walls and Ceilings) Asahi Woodtec Flooring (LIVE NATURAL BIRCH)