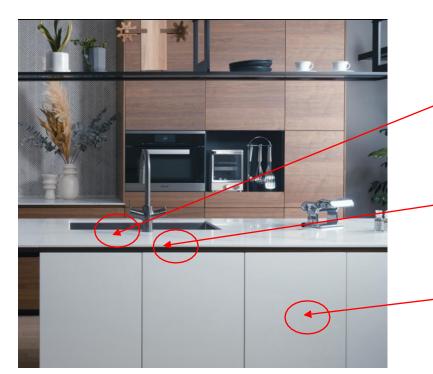

#### Kitchen Renovation:

Featuring Valcucine, renowned for its high-end design and premium materials.

•Floor Tiles Manufacturer:

MARA77I •Series: All Marble •Color: Snow White

•Flooring Manufacturer: ·Asahi Woodtec Co., Ltd.

•Series: LIVE NATURAL BIRCH

Stove: G;Line

Custom-Made Cabinetry

Images are for reference only; actual renovations may differ.

Bathtub: JAXSON

Floor Tiles: MARAZZI

Renovation Details Kitchen Renovation Valcucine Stove Replacement G:LINE JAXSON Complete Bathroom Renovation Washbasin Replacement (Dual Sinks) CERA TRADING LTD. Toilet Replacement TOTO MARAZZI Premium Floor Tile Replacement (LDK, Hallway, Kitchen, Bathroom, and Restroom Floors) Wallpaper Replacement sangetsu (Walls and Ceilings) Asahi Woodtec Flooring (LIVE NATURAL BIRCH)