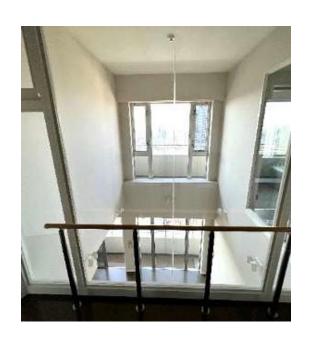

**Renovation Details**: Added 39th floor room, new bathroom; replaced kitchen, bathroom, restroom, wallpaper and flooring

Remarks:

- •Triple security system
- •24-hour on-site management
- •24-hour garbage disposal (garbage area on each floor)
- Pets welcome (subject to guidelines)