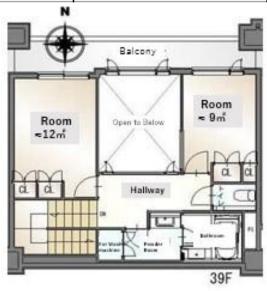

### Room Plan

The comprehensive renovation is expected to be completed by the end of August 2024

**Luxury Condominium Details** 

**Sales Price**: ¥118,000,000

Room Number: 3801 Exclusive Area: 94.41 m<sup>2</sup>

**Layout**: 2LDK (2 Bedrooms, Living, Dining and Kitchen)

Repair Fund: ¥28,320/month

Management Fee: ¥17,580/month

Main Orientation: North Parking: ¥32,000 - ¥40,000

Current Status: Vacant Move-in Date: Immediate

**Renovation Details**: Added 39th floor room, new bathroom; replaced kitchen, bathroom, restroom, wallpaper and flooring

Remarks:

- •Triple security system
- •24-hour on-site management
- •24-hour garbage disposal (garbage area on each floor)
- Pets welcome (subject to guidelines)