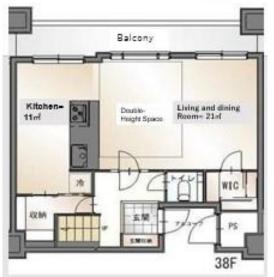

### Room Plan

The comprehensive renovation is expected to be completed by the end of August 2024

**Luxury Condominium Details** 

**Sales Price**: ¥118,000,000

Room Number: 3801 Exclusive Area: 94.41 m<sup>2</sup>

**Layout**: 2LDK (2 Bedrooms, Living, Dining and Kitchen)

Repair Fund: ¥28,320/month

Management Fee: ¥17,580/month

Main Orientation: North Parking: ¥32,000 - ¥40,000

Current Status: Vacant Move-in Date: Immediate

**Renovation Details**: Added 39th floor room, new bathroom; replaced kitchen, bathroom, restroom, wallpaper and flooring

Remarks:

- •Triple security system
- •24-hour on-site management
- •24-hour garbage disposal (garbage area on each floor)
- Pets welcome (subject to guidelines)