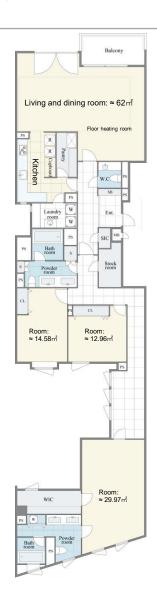

### Room Plan

Sales Price: ¥758,000,000 Room Number: Unit 304 Exclusive Area: 220.47 m<sup>2</sup>

Floor Plan: 3SLDK

Repair Fund: ¥120,490/month

Management Fee: ¥188,100/month

Main Orientation: South

Parking: ¥45,000 - ¥50,000/month