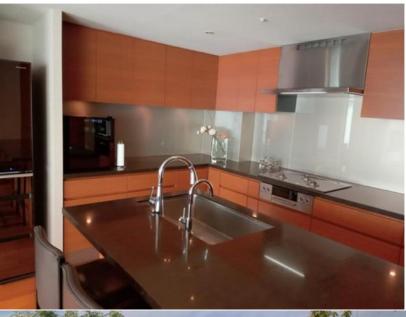

Jiyugaoka Station(自由が丘駅) of the Tokyu Toyoko Line (東急東横線)



\*Images are for reference only; actual renovations may differ.

# Room Plan



Sales Price: ¥600,000,000 Room Number: Unit 402 Exclusive Area: 215.42m<sup>2</sup> Floor Plan: 3LDK Repair Fund: ¥37,920/month Management Fee: ¥128,300/month Rooftop Terrace Usage Fee: ¥1,220/month Internet Maintenance Fee: ¥2,145/month Fiber Optic Equipment Usage Fee: ¥540/month Main Orientation: South **Parking:** Free Current Status: Owner-occupied Move-in Date: Negotiable **Remarks:** Pets allowed Motorcycle parking available (¥5,000/month) Bicycle parking available (¥500/month) Suitable for musical instruments Three-sided natural lighting Garbage disposal at any time 24-hour ventilation system Ceiling height over 2.5 meters

### Room Photo









\*Images are for reference only; actual renovations may differ.