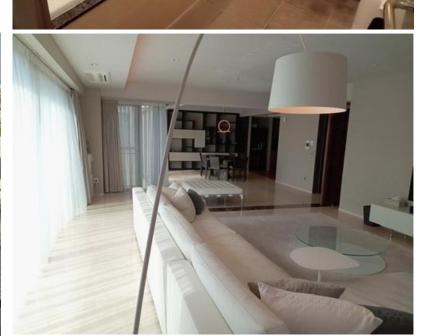

are for reference only; actual renovations may differ.

# Room Plan



Sales Price: ¥600,000,000 Room Number: Unit 402 Exclusive Area: 215.42m<sup>2</sup> Floor Plan: 3LDK Repair Fund: ¥37,920/month Management Fee: ¥128,300/month Rooftop Terrace Usage Fee: ¥1,220/month Internet Maintenance Fee: ¥2,145/month Fiber Optic Equipment Usage Fee: ¥540/month Main Orientation: South **Parking:** Free Current Status: Owner-occupied Move-in Date: Negotiable **Remarks:** Pets allowed Motorcycle parking available (¥5,000/month) Bicycle parking available (¥500/month) Suitable for musical instruments Three-sided natural lighting Garbage disposal at any time 24-hour ventilation system Ceiling height over 2.5 meters

### Room Photo









\*Images are for reference only; actual renovations may differ.