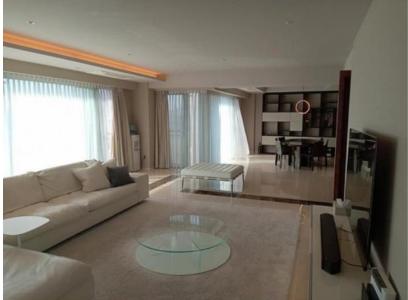

o Jiyugaoka Station(自由が丘駅) of the Tokyu Toyoko Line (東急東横線)



\*Images are for reference only; actual renovations may differ.

# Room Plan



Sales Price: ¥600,000,000 Room Number: Unit 402 Exclusive Area: 215.42m<sup>2</sup> Floor Plan: 3LDK Repair Fund: ¥37,920/month Management Fee: ¥128,300/month Rooftop Terrace Usage Fee: ¥1,220/month Internet Maintenance Fee: ¥2,145/month Fiber Optic Equipment Usage Fee: ¥540/month Main Orientation: South **Parking:** Free Current Status: Owner-occupied Move-in Date: Negotiable **Remarks:** Pets allowed Motorcycle parking available (¥5,000/month) Bicycle parking available (¥500/month) Suitable for musical instruments Three-sided natural lighting Garbage disposal at any time 24-hour ventilation system Ceiling height over 2.5 meters

### Room Photo









\*Images are for reference only; actual renovations may differ.