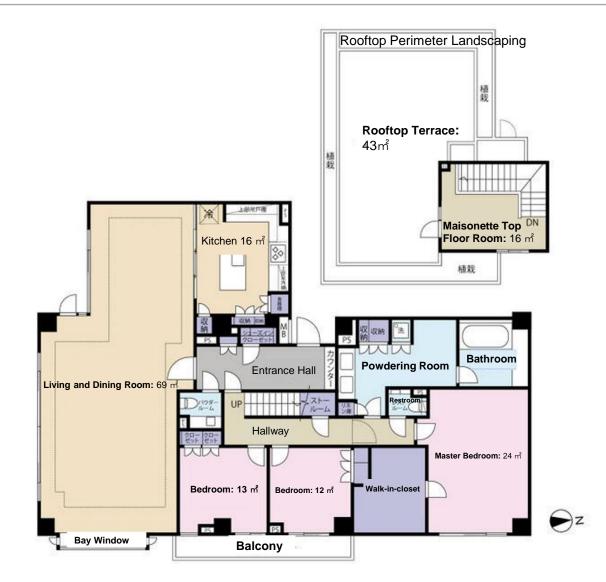

# Room Plan

Sales Price: ¥600,000,000 Room Number: Unit 402 Exclusive Area: 215.42m<sup>2</sup> Floor Plan: 3LDK Repair Fund: ¥37,920/month Management Fee: ¥128,300/month Rooftop Terrace Usage Fee: ¥1,220/month Internet Maintenance Fee: ¥2,145/month Fiber Optic Equipment Usage Fee: ¥540/month Main Orientation: South **Parking:** Free Current Status: Owner-occupied Move-in Date: Negotiable **Remarks:** Pets allowed Motorcycle parking available (¥5,000/month) Bicycle parking available (¥500/month) Suitable for musical instruments Three-sided natural lighting Garbage disposal at any time 24-hour ventilation system Ceiling height over 2.5 meters