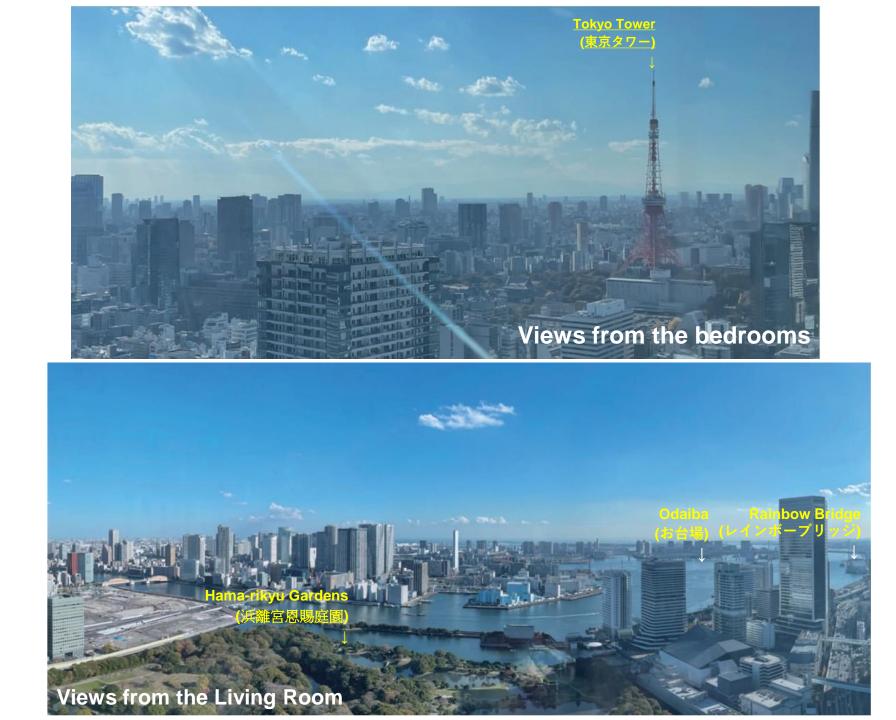

### Address:

1-chome, Higashi-Shinbashi, Minato-ku, Tokyo **Completion Date:** September 2002 Structure: Reinforced Concrete **Total Floors:** 47 above ground, 2 below ground Total Units: 1,000 units Management Company: Mitsui Fudosan Residential Service Co., Ltd. Premium Management Services: : Fully Entrusted Management • 24-hour Onsite Concierge **Construction:** Taisei Corporation Luxurious Communal Amenities: Panoramic Observation Lounge •Elegant Party Room •Exquisite Guest Rooms State-of-the-Art Fitness Center Well-Stocked Library Modern Wine Cellar •Fully Equipped Conference Center •Soundproof Piano Room Convenient Bicycle Rental Service •Comprehensive Front Desk Services including Dry Cleaning and Parcel Delivery/Collection