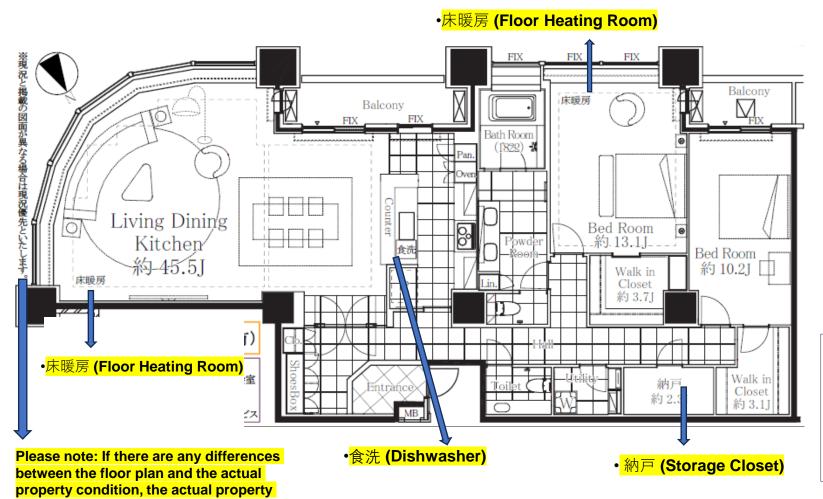

## Room Plan

condition will be considered accurate.

#### Comprehensive Renovation Completed on: June 21, 2024

Sales Price: ¥898,000,000 Exclusive Area: 173.21 m<sup>2</sup> Floor Plan: 2LDK Repair Fund: ¥60,790/month Management Fee: ¥64,100/month Underfloor Heating Basic Fee: ¥4,700/month Internet Connection Fee: ¥1,595/month Top Floor Common Area Usage Fee: ¥6,600/month Main Orientation: Southeast · Southwest Parking Fee: ¥70,000/month Current Status: Vacant Move-in Date: Negotiable Remarks: Pets welcome (subject to guidelines)

#### **Elegant Renovations:**

- •Fully Renovated Kitchen
- Luxuriously Renovated Full Bathroom
- •New Double Basin Washstand with Triple Mirrors
- •Newly Installed Premium Toilet
- Advanced Underfloor Heating System